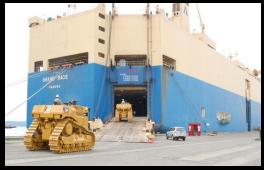

### Ro-Ro Freight

We also offer a specialized Roll-on/Roll-off (Ro-Ro) service for transportation of all types of wheeled cargo such as Automobiles, Project Cargo, Heavy Machinery and much more that are driven on & off the ship on their own wheels or using self-propelled trailer.