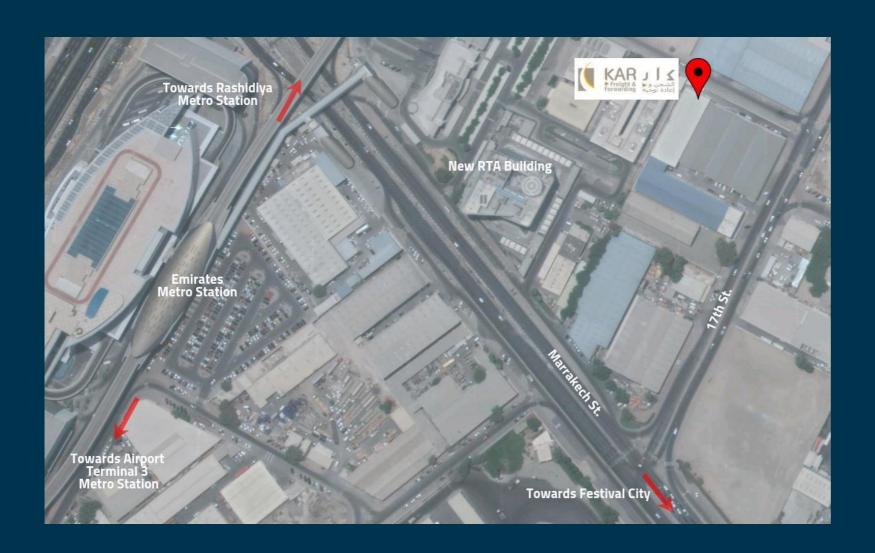

#### **KAR Freight and Forwarding LLC**

Warehouse 5, 17<sup>th</sup> Street, Marrakech Rd, Umm Ramool Opposite Liberty Automobiles Service Centre P.O Box 114744, Dubai, UAE

T +971 - 4 - 602 5100 F +971 - 4 - 602 5111