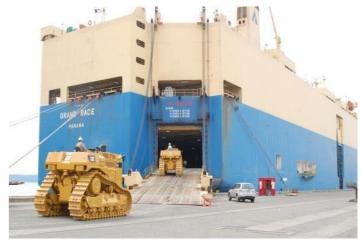

#### **Ro-Ro Freight**

We also offer a specialized Roll-on/Roll-off (Ro-Ro) service for transportation of all types of wheeled cargo such as Automobiles, Project Cargo, Heavy Machinery and much more that are driven on & off the ship on their own wheels or using self-propelled trailer.