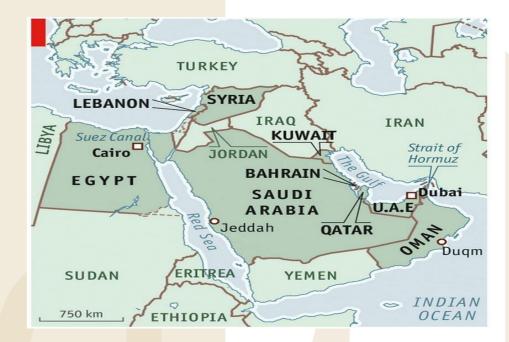

#### Our coverage in the region:

- Saudi Arabia
- Qatar
- Kuwait
- Bahrain
- Oman
- Yemen
- Iraq

| KSA Destination          | Dammam   | Riyadh   | Jeddah   |
|--------------------------|----------|----------|----------|
| Via Batha Border         | 4-5 days | 4-5 days | 5-6 days |
| Via Causeway             | 5-6 days | 5-6 days | 6-7 days |
| Via King Fahd<br>Airport | 3-4 days | 3-4 days | 4-5 days |

| GCC/Middle East Destinations |             |         |           |  |
|------------------------------|-------------|---------|-----------|--|
|                              | Destination | City    | Lead Time |  |
|                              | Bahrain     | Manama  | 4-5       |  |
|                              | Qatar       | Doha    | 4-5       |  |
|                              | Kuwait      | Safat   | 5-6       |  |
| <b>※</b>                     | Oman        | Muscat  | 1-2       |  |
|                              | Yemen       | Sanaa   | 8-10      |  |
| القاعكير                     | Iraq        | Baghdad | 12        |  |
| الله امكير                   | Iraq        | Basra   | 12        |  |
| الفاكس                       | Iraq        | Mosul   | 14        |  |